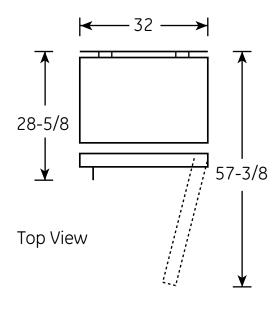

#### Dimensions and Installation Information (in inches)

| Air Clearance   |   |
|-----------------|---|
| Each side (in.) | 3 |
| Top (in.)       | 3 |
| Back (in.)      | 3 |

For answers to your Monogram,® GE Profile™ or GE® appliance questions, visit our website at ge.com or call GE Answer Center® service, 800.626.2000.